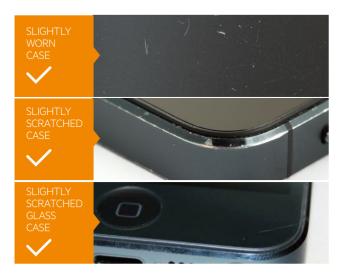

Pictures are included for informative purposes only.

See the table to check how the value of your device decreases. When an Open Contract is terminated, repair costs are deducted from this amount. But if the device is damaged to the extent that it cannot be repaired (incl. ingress of liquids, passwords and other restrictions not removed, unauthorized repairs performed, etc.) or is not returned at all, this value has to be compensated.