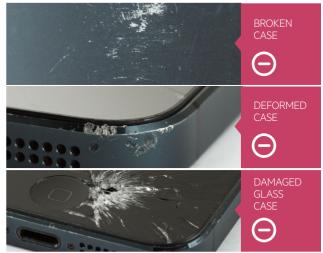

Pictures are included for informative purposes only.

See the table to check how the value of your device decreases. When an Open Contract is terminated, repair costs are deducted from this amount. But if the device is damaged to the extent that it cannot be repaired (incl. ingress of liquids, passwords and other restrictions not removed, unauthorized repairs performed, etc.) or is not returned at all, this value has to be compensated.