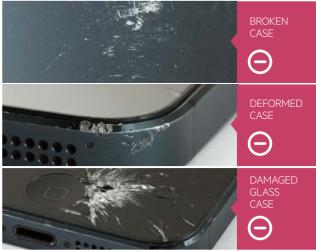

Pictures are included for informative purposes only

See the table to check how the value of your device decreases. When an Open Contract is terminated, repair costs are deducted from this amount. But if the device is damaged to the extent that it cannot be repaired (incl. ingress of liquids, passwords and other restrictions not removed, unauthorized repairs performed, etc.) or is not returned at all, this value has to be compensated.