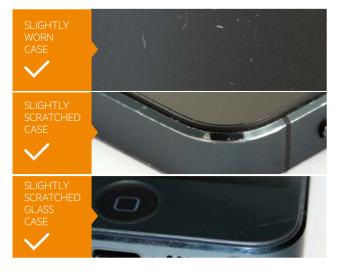

Pictures are included for informative purposes only

See the table to check how the value of your device decreases. When an Open Contract is terminated, repair costs are deducted from this amount. But if the device is damaged to the extent that it cannot be repaired (incl. ingress of liquids, passwords and other restrictions not removed, unauthorized repairs performed, etc.) or is not returned at all, this value has to be compensated.