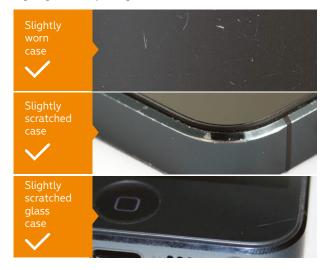

#### Smartphone requires repairs

When repairs are needed, we determine the price of your device (pursuant to the Open Agreement and timetable) and use this amount to calculate the proportional repair costs (per price list).

See the table to check how the value of your device decreases. When an Open Agreement is terminated, repair costs are deducted from this amount. But if the device is damaged to the extent that it cannot be repaired (incl. ingress of liquids, passwords and other restrictions not removed, unauthorized repairs performed, etc.) or is not returned at all, this value has to be compensated.

#### How are repair costs calculated?

If you have a smartphone worth € 400 (100%), returning it after a year its value will be 60% (€ 240). If it is an iPhone with a damaged glass housing, the amount shown in the table below will be reimbursed, e. g. in the case of the iPhone 110, it will be € 211, whereas if it is a smartphone from another manufacturer: 35% of € 240 or € 84 will be reimbursed.