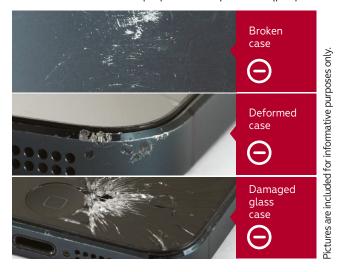

See the table to check how the value of your device decreases. When an Open Agreement is terminated, repair costs are deducted from this amount. But if the device is damaged to the extent that it cannot be repaired (incl. ingress of liquids, passwords and other restrictions not removed, unauthorized repairs performed, etc.) or is not returned at all, this value has to be compensated.

#### How are repair costs calculated?

If you have a smartphone worth € 400 (100%), returning it after a year its value will be 60% (€ 240). If it is an iPhone with a damaged glass housing, the amount shown in the table below will be reimbursed, e. g. in the case of the iPhone 110, it will be € 211, whereas if it is a smartphone from another manufacturer: 35% of € 240 or € 84 will be reimbursed.

Table No. 2

|                                 | Smartphones,<br>except Apple | iPhone 11 | iPhone 11<br>Pro | iPhone 11<br>Pro Max | iPhone 12/13<br>mini | iPhone 12/13 | iPhone 12/13<br>Pro | iPhone 12/13<br>Pro Max | iPhone 14 |
|---------------------------------|------------------------------|-----------|------------------|----------------------|----------------------|--------------|---------------------|-------------------------|-----------|
| No charger                      | € 25                         | €30       | €30              | €30                  | €30                  | €30          | €30                 | €30                     | €30       |
| No battery                      | 12%                          | -         |                  |                      |                      |              |                     |                         |           |
| Damaged glass housing           | 35%                          | € 276     | € 383            | € 448                | € 323                | € 383        | € 383               | € 448                   | € 385     |
| Electronic damage               | 35%                          | € 474     | € 726            | €800                 | € 473                | € 599        | €726                | €800                    | €726      |
| Scratched, broken housing       | 23%                          | € 474     | € 726            | €800                 | € 403                | € 454        | € 589               | € 589                   | € 516     |
| Deformed housing                | 35%                          | € 474     | € 726            | €800                 | € 473                | € 599        | €726                | €800                    | €726      |
| No buttons or buttons do not wo | ork 12%                      | € 474     | € 726            | €800                 | € 403                | € 454        | € 589               | € 589                   | € 516     |