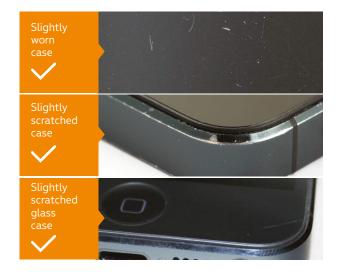

#### Just return it and take a new one

Over time, the device wears out, and the so-called natural wear appears. Don't worry about it – you can hand over your device to us and take another one by signing a new Option Agreement.

The images are illustrative.