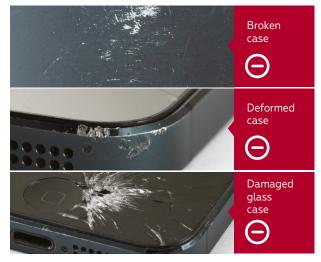

#### Smartphone requires repairs

When repairs are needed, we determine the cost of the device (in accordance with the Option Agreement and the timetable) and calculate the repair cost proportionally (according to the price list).

The images are illustrative.